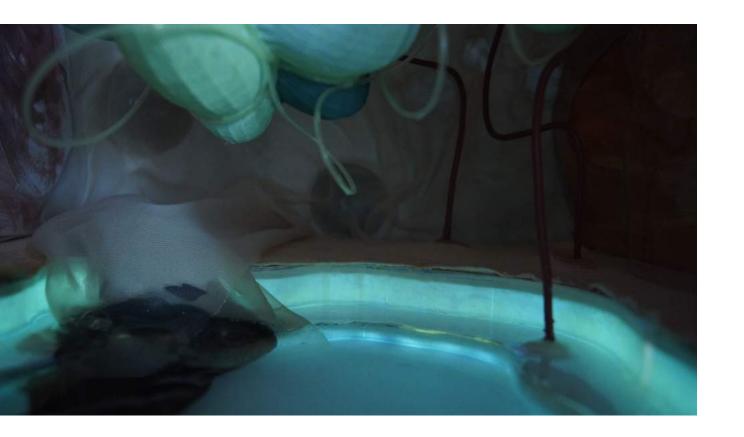

# **DEVELOPMENT (PATTERN, LIGHT)**

**COVER WITH PLASTIC** 

**RESIN** 

REFLECTION