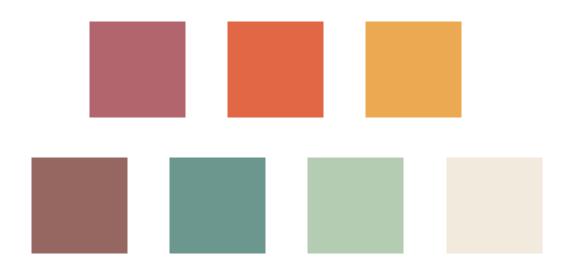

OF THE TEA IS LIKE A BUTTERFLY COLLECTING NECTAR FROM FLOWERS.

At the beginning, it has no taste but flower scent. Then, refreshness comes into your mouth, like the wind urges butterfly to hurry up.

ONCE A BUTTERFLY FIHISHES ITS JOB, SWEET-AFTERTASTE FLOWS INTO YOUR TONGUE.

### **TASTE ANALYSIS**

TASTE

TRANSPARENT

LIGHT

HERBAL

REFRESH

**SWEET AFTERTASTE** 

**FORM** 

DROPLET





PHOTO COLLAGE

#### **VISUAL TASTE ANALYSIS**

**SHAPE** 

AN OVAL SHAPE
EXPRESSES HOW TASTE
BEING CHANGED
THROUGHTIME.





### **TEXTURE**

GLASSY TEXTURE EXPRESSES THE REFRESHNESS
OF THE DRINK; WHILE MATTE SURFACE
REPRESENTS THE SWEETNESS.





## **PATTERN**

AMBIGUOUS PATTERNS EXPRESS THE CONFLICT BETWEEN REFRESSNESS AND SWEETNESS





# SPATIAL PLACEMENT





**LIGHT** 





**COLOR PALETTE** 





**MATERIALS** 

# **DEVELOPMENT (SHAPE)**









3D PRINTING

PAINTING







**RESIN** 

**ACRYLIC HEMISPHERE** 

## **DEVELOPMENT (TEXTURE)**









PLASTIC HEMISPHERE



**COVERED BY FABRIC** 







**SPONGE PAINTING** 

**COVERED BY FABRIC** 

# **DEVELOPMENT (PATTERN, LIGHT)**











**COVER WITH PLASTIC** 





**RESIN** 

REFLECTION







## **EXPERIENCE TRANSITION**









NO TASTE REFRESH SWEET AFTERTASTE