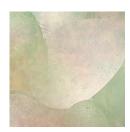

i 2018 Spring



THE TASTE OF THE TEA IS LIKE A BUTTERFLY COLLECTING NECTAR FROM FLOWERS.

At the beginning, it has no taste but flower scent. Then, refreshness comes into your mouth, like the wind urges butterfly to hurry up.

ONCE A BUTTERFLY FIHISHES ITS JOB, SWEET-AFTERTASTE FLOWS INTO YOUR TONGUE.

### **TASTE ANALYSIS**

TASTE

TRANSPARENT

LIGHT

HERBAL

REFRESH

**SWEET AFTERTASTE** 

**FORM** 

DROPLET





PHOTO COLLAGE

#### **VISUAL TASTE ANALYSIS**

**SHAPE** 

AN OVAL SHAPE
EXPRESSES HOW TASTE
BEING CHANGED
THROUGHTIME.





### **TEXTURE**

GLASSY TEXTURE EXPRESSES THE REFRESHNESS
OF THE DRINK; WHILE MATTE SURFACE
REPRESENTS THE SWEETNESS.





## **PATTERN**

AMBIGUOUS PATTERNS EXPRESS THE CONFLICT BETWEEN REFRESSNESS AND SWEETNESS





# SPATIAL PLACEMENT





**LIGHT** 





**COLOR PALETTE** 





**MATERIALS** 

# **DEVELOPMENT (SHAPE)**









3D PRINTING

PAINTING







**RESIN** 

**ACRYLIC HEMISPHERE** 

## **DEVELOPMENT (TEXTURE)**









PLASTIC HEMISPHERE



**COVERED BY FABRIC** 







**SPONGE PAINTING** 

**COVERED BY FABRIC** 

# **DEVELOPMENT (PATTERN, LIGHT)**











**COVER WITH PLASTIC** 





**RESIN** 

REFLECTION







## **EXPERIENCE TRANSITION**









NO TASTE REFRESH SWEET AFTERTASTE