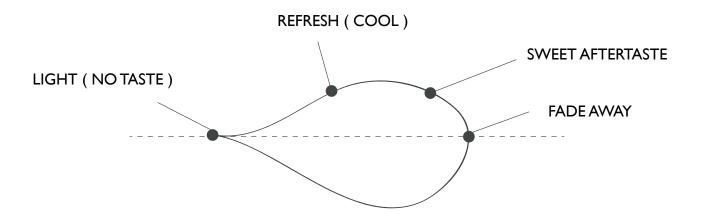

how does it feel like

(space installation design)

Grace Tsai 2018 Spring

THE TASTE OF THE TEA IS LIKE A BUTTERFLY COLLECTING NECTAR FROM FLOWERS.

At the beginning, it has no taste but flower scent. Then, refreshness comes into your mouth, like the wind urges butterfly to hurry up.

ONCE A BUTTERFLY FIHISHES ITS JOB, SWEET-AFTERTASTE FLOWS INTO YOUR TONGUE.

## **EXPERIENCE TRANSITION**

NO TASTE REFRESH SWEET AFTERTASTE