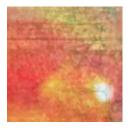

sign)

Grace Tsai 2018 Spring



THE TASTE OF THE TEA IS LIKE A BUTTERFLY COLLECTING NECTAR FROM FLOWERS.

At the beginning, it has no taste but flower scent. Then, refreshness comes into your mouth, like the wind urges butterfly to hurry up.

ONCE A BUTTERFLY FIHISHES ITS JOB, SWEET-AFTERTASTE FLOWS INTO YOUR TONGUE.

### **TASTE ANALYSIS**

TASTE

TRANSPARENT

LIGHT

HERBAL

REFRESH

**SWEET AFTERTASTE** 

**FORM** 

DROPLET





PHOTO COLLAGE

#### **VISUAL TASTE ANALYSIS**

**SHAPE** 

AN OVAL SHAPE
EXPRESSES HOW TASTE
BEING CHANGED
THROUGHTIME.





### **TEXTURE**

GLASSY TEXTURE EXPRESSES THE REFRESHNESS
OF THE DRINK; WHILE MATTE SURFACE
REPRESENTS THE SWEETNESS.





## **PATTERN**

AMBIGUOUS PATTERNS EXPRESS THE CONFLICT BETWEEN REFRESSNESS AND SWEETNESS





# SPATIAL PLACEMENT





**LIGHT** 





**COLOR PALETTE** 





**MATERIALS** 

# **DEVELOPMENT (SHAPE)**









3D PRINTING

PAINTING







**RESIN** 

**ACRYLIC HEMISPHERE** 

## **DEVELOPMENT (TEXTURE)**









PLASTIC HEMISPHERE



**COVERED BY FABRIC** 







**SPONGE PAINTING** 

**COVERED BY FABRIC** 

# **DEVELOPMENT (PATTERN, LIGHT)**











**COVER WITH PLASTIC** 





**RESIN** 

REFLECTION







## **EXPERIENCE TRANSITION**









NO TASTE REFRESH SWEET AFTERTASTE