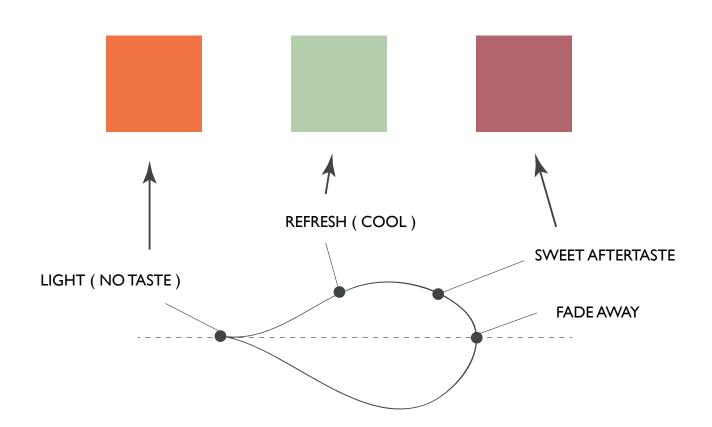

### **TASTE ANALYSIS**

TASTE

TRANSPARENT

LIGHT

HERBAL

REFRESH

**SWEET AFTERTASTE** 

**FORM** 

## **EXPERIENCE TRANSITION**

NO TASTE REFRESH SWEET AFTERTASTE